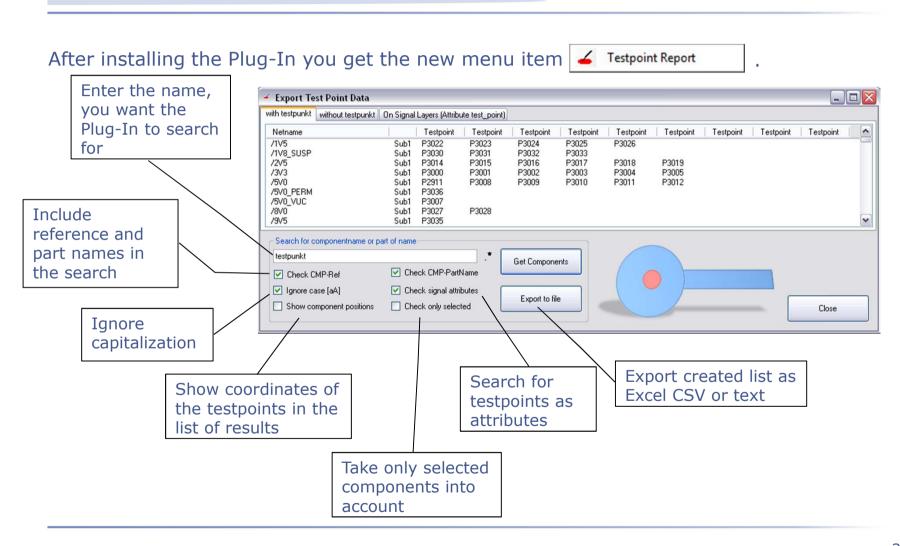

# **Testpoint Report Plug-In**

>The "Testpoint Report" Plug-In creates a list of all nets of a pcb with testpoints.

Enter the name, you want the Plug-In to search for and check the boxes to include references, part names or testpoints as attributes in the finding.

➤ You can ignore capitalization and take only selected components into account, also by checking the boxes.

Furthermore, there is the possibility to show the coordinates of the testpoints in the list of results, just check the according box.

➤Or export the results as CSV or text.